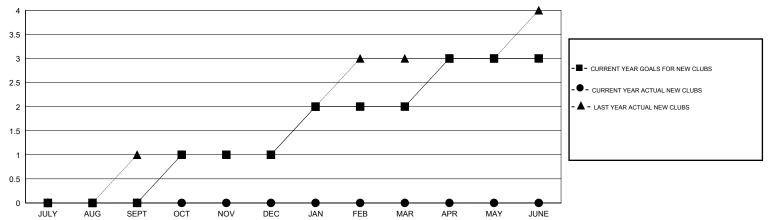

## District 321A1

Results as of: 8/31/2016

GMT: V S Kukreja LOCATION INDIA GMT CA 6

| Clubs         |                  |                   |                  |                  | Members               |                    |                                     |                    |                  |
|---------------|------------------|-------------------|------------------|------------------|-----------------------|--------------------|-------------------------------------|--------------------|------------------|
|               | RESU             | LTS FOR 2016-2017 | •                |                  | RESULTS FOR 2016-2017 |                    |                                     |                    |                  |
| QUARTER       | NEW CLUB<br>GOAL | NEW CLUBS         | DROPPED<br>CLUBS | NET<br>GAIN/LOSS | QUARTER               | NEW MEMBER<br>GOAL | CHARTER AND<br>NEW MEMBERS<br>ADDED | DROPPED<br>MEMBERS | NET<br>GAIN/LOSS |
| JULY/AUG/SEPT | 0                | 0                 | 0                | 0                | JULY/AUG/SEPT         | 9                  | 71                                  | 39                 | 32               |
| OCT/NOV/DEC   | 1                | 0                 | 0                | 0                | OCT/NOV/DEC           | 34                 | 0                                   | 0                  | 0                |
| JAN/FEB/MAR   | 1                | 0                 | 0                | 0                | JAN/FEB/MAR           | 34                 | 0                                   | 0                  | 0                |
| APR/MAY/JUNE  | 1                | 0                 | 0                | 0                | APR/MAY/JUNE          | 34                 | 0                                   | 0                  | 0                |

## GOALS AND ACTUAL NEW CLUBS CUMULATIVE

| - ■ - CURRENT YEAR GOALS FOR NEW |  |
|----------------------------------|--|
| MEMBERS                          |  |

- CURRENT YEAR ACTUAL MEMBERS

- ▲ - LAST YEAR ACTUAL MEMBERS